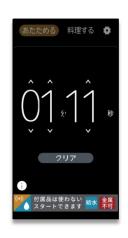

Operating Temperature</b> | -20°C ~70°C (+32°F~158°F)                                                      |
| Storage Temperature          | -30°C ~85°C (-22°F~185°F)                                                      |
| <b>Operation System</b>      | RTOS                                                                           |
| Installation                 | Mounting bracket/ Build-in design                                              |
| Application                  | Home appliance, Luxury car handle bar controller, Industry human machine       |
|                              | interface, any portable device display                                         |
| Function                     | Boot up animation, UI graphic, OTA by wire & wireless, controlling system unit |