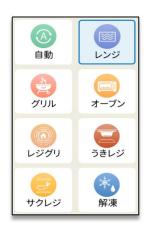

## **Features**

- 4.3 & 5 inch" TFT-LCD display
- The best application for kitchen & home appliance, luxury car handle bar controller
- Supports Wi-Fi/ Bluetooth and CANBUS communication
- Fast Startup
- Supports boot up animation & UI graphic
- Supports touch & non-touch panel