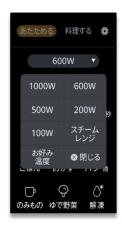

erating Temperature</b> | -20°C ~70°C (+32°F~158°F)                                                      |
| Storage Temperature          | -30°C ~85°C (-22°F~185°F)                                                      |
| <b>Operation System</b>      | RTOS                                                                           |
| Installation                 | Mounting bracket/ Build-in design                                              |
| Application                  | Home appliance, Luxury car handle bar controller, Industry human machine       |
|                              | interface, any portable device display                                         |
| Function                     | Boot up animation, UI graphic, OTA by wire & wireless, controlling system unit |