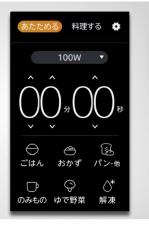

## **Features**

- 4.3 & 5 inch" TFT-LCD display
- The best application for kitchen & home appliance, luxury car handle bar controller
- Supports Wi-Fi/ Bluetooth and CANBUS communication
- Fast Startup
- Supports boot up animation & UI graphic
- Supports touch & non-touch panel