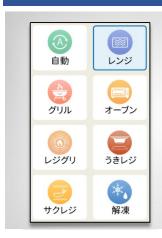

## **Features**

- 4.3 & 5 inch" TFT-LCD display
- The best application for kitchen & home appliance, luxury car handle bar controller
- Supports Wi-Fi/ Bluetooth and CANBUS communication
- Fast Startup
- Supports boot up animation & UI graphic
- Supports touch & non-touch panel