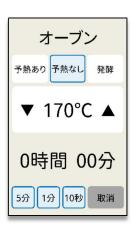

## **Features**

- 4.3 & 5 inch" TFT-LCD display
- The best application for kitchen & home appliance, luxury car handle bar controller
- Supports Wi-Fi/ Bluetooth and CANBUS communication
- Fast Startup
- Supports boot up animation & UI graphic
- Supports touch & non-touch panel