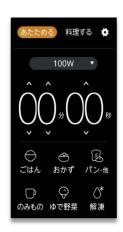

b>Operating Temperature</b> | -20°C ~70°C (+32°F~158°F)                                                      |
| Storage Temperature          | -30°C ~85°C (-22°F~185°F)                                                      |
| <b>Operation System</b>      | RTOS                                                                           |
| Installation                 | Mounting bracket/ Build-in design                                              |
| Application                  | Home appliance, Luxury car handle bar controller, Industry human machine       |
|                              | interface, any portable device display                                         |
| Function                     | Boot up animation, UI graphic, OTA by wire & wireless, controlling system unit |