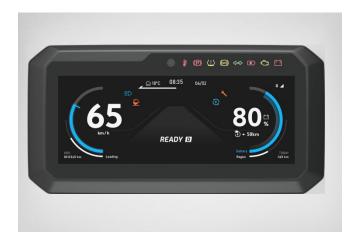

#### **Cluster Features**

- ✓ Start-up animation
- ✓ Current vehicle speed
- ✓ Tell-tale indicator
- ✓ Lamp
  - · Left/Right turn
  - · High/Low beam
- ✓ Mileage 
  ✓ Service timing light
- ✓ Smart key
   ✓ Warning messages
- ✓ Temperature ✓ CVBS in
- ✓ Clock ✓ Battery
- ✓ Gear (D/N/R) 
  ✓ Multi-languages